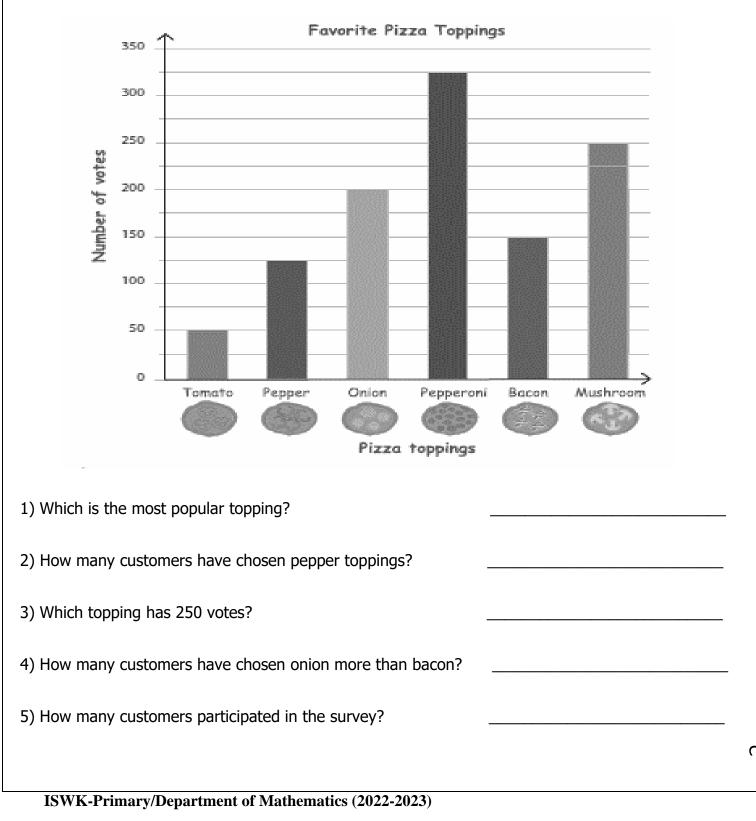

ISWK-Primary/Department of Mathematics (2022-2023)

III. Domino's Pizza makers are the best in making pizzas with six different toppings.

They took a survey about customer's favourite toppings and recorded the results in